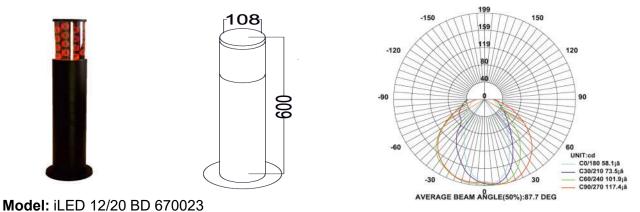

## SPECIFICATION

| Material            | : Aluminum die casting matte finish with designed crystal clear diffuser |
|---------------------|--------------------------------------------------------------------------|
| Mounting            | : Surface mount                                                          |
| Led used            | : CREE                                                                   |
| Power               | : 12/20 W                                                                |
| Voltage             | : 90 – 270 V AC, 50/60 Hz                                                |
| Power Factor        | : >0.96                                                                  |
| LED colors          | : White 6000-6400 K                                                      |
|                     | Neutral White 4000-4500 K                                                |
|                     | Warm White 2700-3000 K                                                   |
| Lumen Flux          | : 120-140 lm/W (lumen efficacy: 160 -180 lm)                             |
| Dimension           | : D-108 X H-600 mm                                                       |
| Driver              | : Internal                                                               |
| Operating Temp      | : -40°C ~ + 70°C                                                         |
| CRI                 | : 85                                                                     |
| IP Rating           | : IP 67                                                                  |
| Led used            | CREE ≑                                                                   |
| Dimmable (optional) | :CASAMBI, Colour tunable (2700 K – 6000 K), DALI,                        |
|                     | Edge pulse/0/1-10 V dimming control                                      |