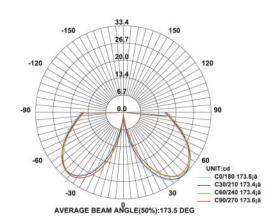

Neutral White 4000-4500 K Warm White 2700-3000 K

Lumen Flux : 120-140 lm/W (lumen efficacy: 160 -180 lm)

Dimension : D-108 X H-1000 mm

Driver : Internal

Operating Temp : -40°C ~ + 70°C

Dimmable (optional) : CAS▲MBI, Colour tunable (2700 K – 6000 K), DALI,