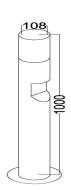

Neutral White 4000-4500 K Warm White 2700-3000 K

Lumen Flux : 120-140 lm/W (lumen efficacy: 160 -180 lm)

Dimension : D-108 X H-1000 mm

Driver : Internal

Operating Temp : -40°C ~ + 70°C

Dimmable (optional) : CAS▲MBI, Colour tunable (2700 K – 6000 K), DALI,