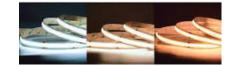

## **SPECIFICATION**

Material : Flexible Strip with Silicon Casing

Mounting : Surface Mount

Power : 10 WATTS/METER

Voltage : 24 V DC

Light Source : 2835 / 5050 LED's

Power Factor : >0.96
LED colors : WW/NW/W
Lumen Flux : 1000-1600Lm