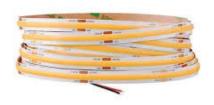

## Strip Lights

Model: iLED 10 STL COB IP67

## PRODUCT DESCRIPTION

The strip lights are made of flexible copper available in the range of 10 W. Universal power supply/drivers with input range of 24 V DC It is ideal for Cove lighting ,Profile lighting,signages, interior/ exterior lightings, accent lightings, under cabinet lightings, back lightings etc. *Different fixture colours available on request.* 

## **SPECIFICATION**

Material : Flexible Strip with Silicon Casing

Mounting : Surface Mount

Power : 10 WATTS/METER

Voltage : 24 V DC

Light Source : 2835 / 5050 LED's

Power Factor : >0.96
LED colors : WW/NW/W
Lumen Flux : 1000-1600Lm