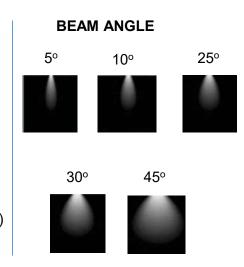

CRI : 85
IP Rating : IP 20
Led used : CREE 

CRE

Dimmable Interface : CAS▲MBI, Colour tunable (2700 K – 6000 K), DALI,

Edge pulse/0/1-10 V dimming control (optional)

The technical specifications may vary due to continuous improvement without prior notice.