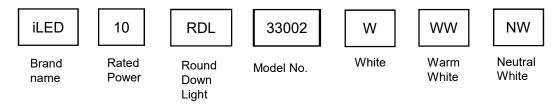

r : >0.96

LED colors : White 6000-6400 K

Neutral White 4000-4500 K Warm White 2700-3000 K

Lumen Flux : 120-140 lm/W (lumen efficacy: 160 -180 lm)

Dimension : D-82 X H-115 mm

Cut out diameter : 83 mm

Driver : External

Operating Temp : -40°C ~ + 70°C

CRI : 85
IP Rating : IP 20
Led used : CREE 

CRE

Dimmable Interface : CAS▲MBI, Colour tunable (2700 K – 6000 K), DALI,

Edge pulse/0/1-10 V dimming control (optional)



The technical specifications may vary due to continuous improvement without prior notice.



### **VARIANTS**

| MODEL                 | RATED POWER | DIMENSION       |
|-----------------------|-------------|-----------------|
| iLED 15 RDL COB FR 03 | 15 W        | D-78 X H-115 mm |
| iLED 20 RDL COB FR 04 | 20 W        | D-78 X H-115 mm |

# **ORDERING INFORMATION**