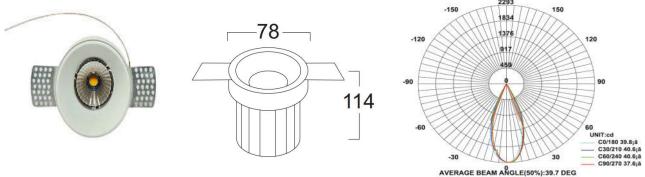

Neutral White 4000-4500 K Warm White 2700-3000 K

Lumen Flux : 120-140 lm/W (lumen efficacy: 160 -180 lm)

Dimension : D-82 X H-115 mm

Cut out diameter : 83 mm

Driver : External

Operating Temp : -40°C ~ + 70°C