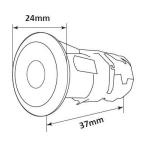

Neutral White 4000-4500 K Warm White 2700-3000 K

: 120-140 lm/W (lumen efficacy: 160 -180 lm)

Dimension : D-24 X H-37 mm. Cut-out Dimension : D-20 X H-37 mm.

Driver : External Operating Temp :  $-40^{\circ}\text{C} \sim +70^{\circ}\text{C}$ 