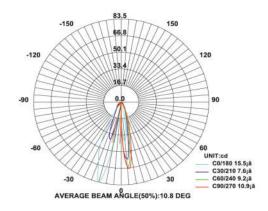

Neutral White 4000-4500 K Warm White 2700-3000 K

: 120-140 lm/W (lumen efficacy: 160 -180 lm)

Dimension : D-24 X H-37 mm. Cut-out Dimension : D-20 X H-37 mm.

Driver : External Operating Temp :  $-40^{\circ}\text{C} \sim +70^{\circ}\text{C}$ 