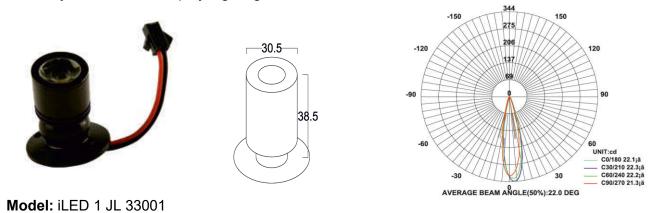

## **SPECIFICATION**

| Material           | : Aluminum with adjustable head & PMMA optics    |
|--------------------|--------------------------------------------------|
| Lumen Efficacy     | : 160 – 180 lumens                               |
| Mounting           | : Surface mount                                  |
| Power              | : 1W                                             |
| Voltage            | : 90 V to 305 V AC 50/60 Hz                      |
| Power Factor       | : >0.95                                          |
| LED colors         | : White 6000-6400 K                              |
|                    | Neutral White 4000-4500 K                        |
|                    | Warm White 2700-3000 K                           |
| Lumen Flux         | : 120-140 lm/W                                   |
| Dimension          | : D-30.5 X H-38.5 mm                             |
| Driver             | : External                                       |
| Operating Temp     | : -40°C ~ + 70°C                                 |
| CRI                | : >85                                            |
| IP Rating          | : IP 20                                          |
| Led used           | CREE 🗘                                           |
| Dimmable Interface | CASAMBI, Colour tunable (2700 K – 6000 K), DALI, |
|                    | Edge nulse/0/1 10 \/ dimming control (entional)  |