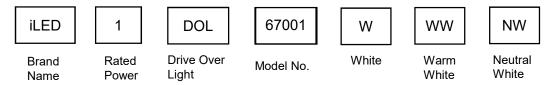

### **Drive Over Light**

Model: iLED 1 DOL 67001

#### **SPECIFICATION**

Material : Ventilated powder coated die cast

aluminum with Lens & PMMA clear

Mounting : Outdoor floor mount

Power : 1 W

Voltage : 12/24 V DC

Power Factor : >0.96

LED colors : White 6000-6400 K

Neutral White 4000-4500 K Warm White 2700-3000 K

Lumen Flux : 120-140 lm/W (lumen efficacy: 160 -180 lm)

Dimension : L-100 X W-50 X H-20 mm

Driver : External Operating Temp :  $-40^{\circ}\text{C} \sim +70^{\circ}\text{C}$ 

## **VARIANTS**

| MODEL              | RATED POWER | DIMENSION              |
|--------------------|-------------|------------------------|
| ILED 1+1 DOL 67002 | 2 W         | L-100 X W-65 X H-23 mm |
| ILED 3 DOL 67003   | 3 W         | L-100 X W-50 X H-30 mm |
| ILED 3+3 DOL 67004 | 6 W         | L-100 X W-65 X H-23 mm |

# **ORDERING INFORMATION**