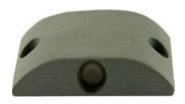

#### PRODUCT DESCRIPTION

The outdoor floor mount luminaire One / Two way, is made of solid aluminium and available in the range of 1 W to 6 W. Drivers with input range of 12 / 24 V DC . It is ideal for Path way, Garden,Road sign, façade,, general security lighting etc. Different fixture colours available on request.

#### **SPECIFICATION**

Material : Ventilated powder coated die cast

aluminum with Lens & PMMA clear

Mounting : Outdoor floor mount

Power : 1 W

Voltage : 12/24 V DC

Power Factor : >0.96

LED colors : White 6000-6400 K

Neutral White 4000-4500 K Warm White 2700-3000 K

Lumen Flux : 120-140 lm/W (lumen efficacy: 160 -180 lm)

Dimension : L-100 X W-50 X H-20 mm

Driver : External Operating Temp :  $-40^{\circ}\text{C} \sim +70^{\circ}\text{C}$ 