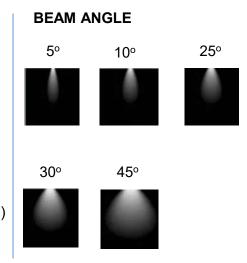

 CRI
 : 85

 IP Rating
 : IP 67

 Led used
 : CREE €

Dimmable Interface : CAS▲MBI, Colour tunable (2700 K – 6000 K), DALI,

Edge pulse/0/1-10 V dimming control (optional)

The technical specifications may vary due to continuous improvement without prior notice.