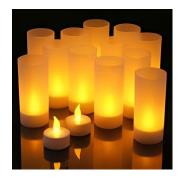

## **Cordless Table Lamps (Rechargeable)**

Model No: iLED 1 CL 01 WW 67005 - RECHARGEABLE

## PRODUCT DESCRIPTION

The Cordles Table Lamp are made of flexible copper available in the range of 12W. Universal power supply/drivers with input range of 5V DC It is ideal for Cove lighting, Profile lighting, signages, interior/ exterior lightings, accent lightings, under cabinet lightings, back lightings etc. *Different fixture colours available on request*.

Application: Hotel, Restaurant, Temple, Pooja Rooms,

Houses, Parties.