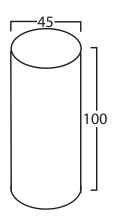

## **SPECIFICATION**

Material: Abs plastic with poly carbonate case.

Mounting: Table Top

I/P Volatage: 5VAC Adapter
Battery Backup: 4 to 6 Hours
Rated Power: 12W set of 12 No's

Color: WW

Dimesion: D-45 X H-100 mm