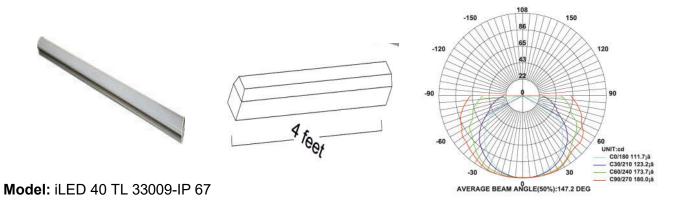

## **SPECIFICATION**

Material : Aluminum housing with PCB with polycarbonate Milky cover

Power : 40 W

Voltage : 90 – 270 V AC 50/60 Hz

Power Factor : >0.96

LED colors : White 6000-6400 K

Neutral White 4000-4500 K Warm White 2700-3000 K

Lumen Flux : 120-140 lm/W (lumen efficacy: 160 -180 lm)

Dimension : L-2450 X W-40 X H-35 mm

Driver : Internal

Operating Temp :  $-40^{\circ}\text{C} \sim +70^{\circ}\text{C}$ 

Dimmable Interface : CASAMBI, Colour tunable (2700 K – 6000 K), DALI,