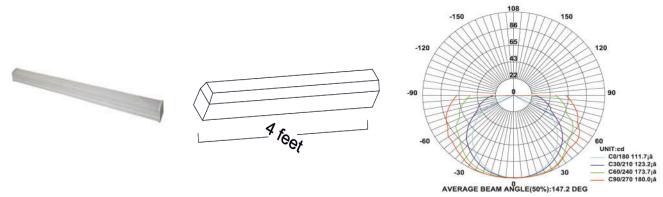

## **SPECIFICATION**

Material : Aluminum housing with PCB with polycarbonate Milky cover

Power : 40 W

Voltage : 90 – 270 V AC 50/60 Hz

Power Factor : >0.96

LED colors : White 6000-6400 K

Neutral White 4000-4500 K Warm White 2700-3000 K

Lumen Flux : 120-140 lm/W (lumen efficacy: 160 -180 lm)

Dimension : L-1230 X W-40 X H-35 mm

Driver : Internal

Operating Temp : -40°C ~ + 70°C

Dimmable Interface : CAS▲MBI, Colour tunable (2700 K – 6000 K), DALI,