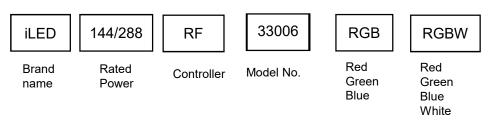

Controllers

Model: iLED Wi-Fi Controller 33006 RGB/RGBW

## **SPECIFICATION**

| Material       | : Abs                                       |
|----------------|---------------------------------------------|
| Output Power   | : 144 W (12V), 288W (24V)                   |
| I/P Voltage    | : 12-24V DC                                 |
| Output Current | : 6 A Channel                               |
| Features       | : Wireless & Remote with 6 Keys             |
| Туре           | : RF Controller                             |
| LED colors     | : RGB                                       |
| Dimension      | : L-85 X W-45 X H-27 mm                     |
| Driver         | : Internal                                  |
| Operating Temp | : -40°C ~ + 70°C                            |
| IP Rating      | : IP 20                                     |
| Dimmable       | : DALI, Edge pulse/0/1-10 V dimming control |

## ORDERING INFORMATION

The technical specifications may vary due to continuous improvement without prior notice.

\*Logos of products and companies are used for reference