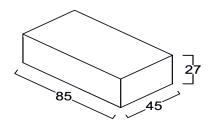

## **SPECIFICATION**

| Material       | : Abs                                       |
|----------------|---------------------------------------------|
| Output Power   | : 144 W (12V), 288W (24V)                   |
| I/P Voltage    | : 12-24V DC                                 |
| Output Current | : 6 A Channel                               |
| Features       | : Wireless & Remote with 6 Keys             |
| Туре           | : RF Controller                             |
| LED colors     | : RGB                                       |
| Dimension      | : L-85 X W-45 X H-27 mm                     |
| Driver         | : Internal                                  |
| Operating Temp | : -40°C ~ + 70°C                            |
| IP Rating      | : IP 20                                     |
| Dimmable       | : DALI, Edge pulse/0/1-10 V dimming control |