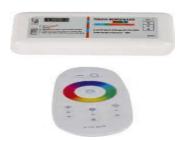

## **SPECIFICATION**

Material : Abs

Output Power : 216 W (12V), 432W (24V)

I/P Voltage : 12V-24V DC Output Current : 6 A \* 3 Channel

Features : Wireless & Remote with 6 Keys

Type : RF Controller
Distance : 30 meters

LED colors : RGB

Dimension : L-128 X W-64 X H-24 mm

Operating Temp : -40°C ~ + 70°C

CRI : 85 IP Rating : IP 20

Dimmable : DALI, Edge pulse/0/1-10 V dimming

control