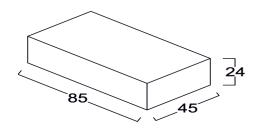

LED colors : RGB

Dimension : L-128 X W-64 X H-24 mm

Operating Temp : -40°C ~ + 70°C

CRI : 85 IP Rating : IP 20

Dimmable : DALI, Edge pulse/0/1-10 V dimming

control