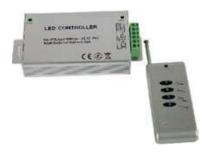

## Controllers

Model: iLED 4A3 RGB RF 33002

## **SPECIFICATION**

Material : Aluminum cover

Output Power : 60W (5V), 144W (12V), 288W (24V)

I/P Voltage : 5V, 12V, 18V, 24V DC

Output Current : 4A \* 3 Channel

Features : Wireless & Remote with 6 Keys

Type : RF Controller

LED colors : RGB

Dimension : L-102 X W-63 X H-28 mm

Driver : Internal

Operating Temp :  $-40^{\circ}\text{C} \sim +70^{\circ}\text{C}$ 

IP Rating : IP 20

Dimmable : DALI, Edge pulse/0/1-10 V dimming

control