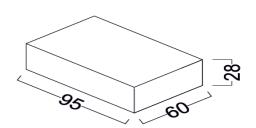

LED colors : RGB

Dimension : L-102 X W-63 X H-28 mm

Driver : Internal

Operating Temp :  $-40^{\circ}\text{C} \sim +70^{\circ}\text{C}$ 

IP Rating : IP 20

Dimmable : DALI, Edge pulse/0/1-10 V dimming

control