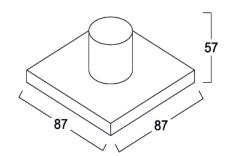

Dimension : L-87 X W-87 X H-57 mm

Driver : Internal

Operating Temp : -40°C ~ + 70°C

IP Rating : IP 20

Dimmable : DALI, Edge pulse/0/1-10 V dimming

control