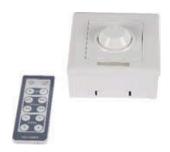

## **SPECIFICATION**

Material : Abs
Output Power : 84/168 W
I/P Voltage :12 V, 24 V DC
Output Current : 7A/ Channel
Features : Regulator Type
Type : RF Controller

LED colors : White 6000-6400 K

Warm White 2700-3000 K

Dimension : L-87 X W-87 X H-57 mm

Driver : Internal

Operating Temp : -40°C ~ + 70°C

IP Rating : IP 20

Dimmable : DALI, Edge pulse/0/1-10 V dimming

control