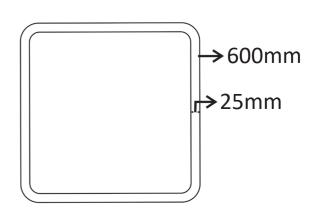

## **SPECIFICATION**

Material: Plastic with Aluminum PCB

Mounting: Surface Mount

Input: 90-280V AC Rated Power: 60W

Lumen Flux: 6000-9600Lm

Color: 3000-6000K

Dimesion: 600 X 600 X 25 mm

IP Rating: IP20