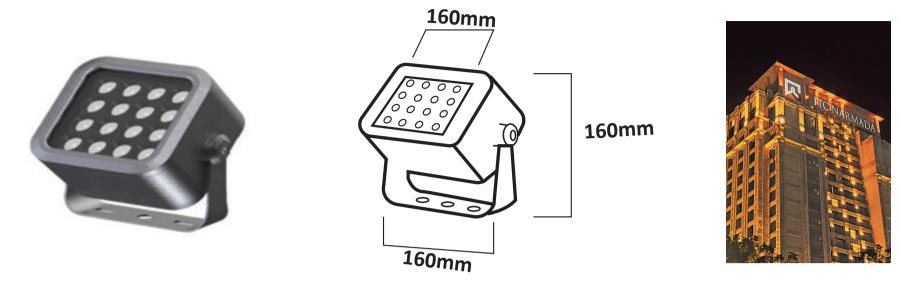

#### **PRODUCT DESCRIPTION**

The Facade/Projection luminaires are in the range of 36w. Universal power supply/drivers with input range of 90 - 280V AC 50/60 Hz and PF >0.95. The material used is Ventilated powder coated die cast aluminum with tempered glass & reflector.It is ideal for sign, Bulding facade, accent, general security lighting etc.

#### **SPECIFICATION**

Material: Powder Coated Die Cast Aluminium With **Specialised Lens & Tempered Glass** Mounting : Surface Mount Power: 36W Input Volatage : 90-280V AC Lumen Flux: 3600 - 5760Lm Color : WW/WW/NW Dimesion : 160mm X 160mm X 160mm IP Rating : IP67 **Driver : Internal** Operating Temp : -40°c~ + 70°c