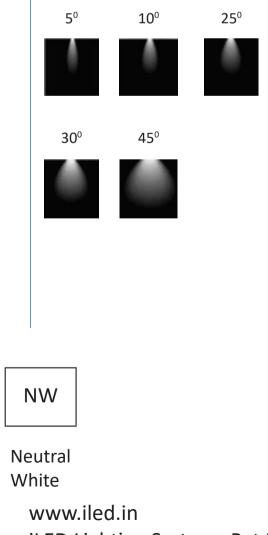

## Facade/Projection Lights



## Model : iLED 36 OL 670019

#### **PRODUCT DESCRIPTION**

The Facade/Projection luminaires are in the range of 36w. Universal power supply/drivers with input range of 90 - 280V AC 50/60 Hz and PF >0.95. The material used is Ventilated powder coated die cast aluminum with tempered glass & reflector.It is ideal for sign, Bulding facade, accent, general security lighting etc.

#### **SPECIFICATION**

Material: Powder Coated Die Cast Aluminium With **Specialised Lens & Tempered Glass** Mounting : Surface Mount Power: 36W Input Volatage : 90-280V AC Lumen Flux: 3600 - 5760Lm Color : WW/WW/NW Dimesion : 160mm X 160mm X 160mm IP Rating : IP67 **Driver : Internal** Operating Temp : -40°c~ + 70°c

### **BEAM ANGLE**



# iLED Lighting Systems Pvt Ltd Chennai-600096, Tamil Nadu, India



Brand

Name

ORDERING INFORMATION

Rated

Power



Light

Outdoor Model No.





White

Warm White