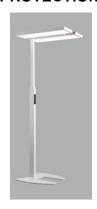

## **SPECIFICATION**

Material : Aluminium with Specialised Diffuser

Mounting : Floor Mount
Power : 120 WATTS
Voltage : 90-280V AC
Lumen Flux : 12000-19200Lm

Power Factor : >0.96

LED colors : 3000-6000K

Dimension : Light - 555 X 432 mm

Height - 1850 mm Base : 445 X 380 mm