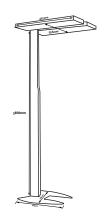

## **SPECIFICATION**

Material : Aluminium with Specialised Diffuser

Mounting : Floor Mount
Power : 120 WATTS
Voltage : 90-280V AC
Lumen Flux : 12000-19200Lm

Power Factor : >0.96

LED colors : 3000-6000K

Dimension : Light - 555 X 432 mm

Height - 1850 mm Base : 445 X 380 mm