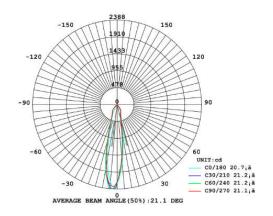

# **COB Down Light**







Model: iLED 12 RDL COB 330028 - REAR ADJUSTABLE

## PRODUCT DESCRIPTION

The recessed mount luminaire is made of aluminium and depending on the fixture size it is available in the range of 12W Universal powersupply/drivers within put range of 90-280V AC 50/60Hz and PF>0.96. It is ideal for hotel, showroom, home, office, theatres, auditorium, etc. *Different fixture colour savailable on request.* 

### **SPECIFICATION**

Material : Ventilated Aluminium Cooling &

Polished Reflector

Mounting : Recessed mount

Power : 12 WATTS

Voltage : 90 – 280 V AC 50/60 Hz

Power Factor : >0.96
LED colors : WW/NW/W
Lumen Flux : 1200-1920Lm

Dimension : 1200-1920Lm : 1200-1920Lm

Cut-out diameter : 75 mm
Driver : External

Operating Temp : -40°C ~ + 70°C

CRI : 85

Led used : CREE €

Dimmable Interface