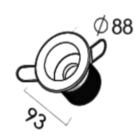

Dimension : 1200-1920Lm : 1200-1920Lm

Cut-out diameter : 75 mm
Driver : External

Operating Temp : -40°C ~ + 70°C

CRI : 85

Led used : CREE €

Dimmable Interface : CASAMBI, Colour tunable (2700 K – 6000 K), DALI