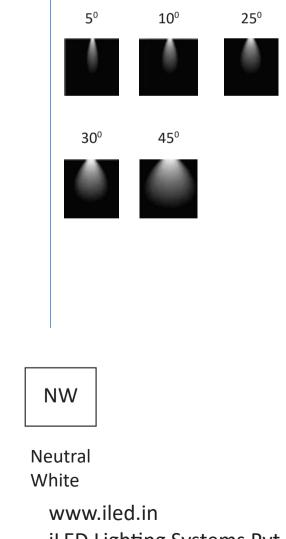

# Facade/Projection Lights



## Model : iLED 12 OL 670017

### **PRODUCT DESCRIPTION**

The Facade/Projection luminaires are in the range of 12W. Universal power supply/drivers with input range of 90 - 280V AC 50/60 Hz and PF >0.95. The material used is Ventilated powder coated die cast aluminum with tempered glass & reflector.It is ideal for sign, Bulding facade, accent, general security lighting etc.

#### **SPECIFICATION**

Material: Powder Coated Die Cast Aluminium With Specialised Lens & Tempered Glass Mounting : Surface Mount Power: 12W Input Volatage : 90-280V AC Lumen Flux: 3600 - 5760Lm Color : WW/WW/NW Dimesion : 90mm X 90mm X 90mm IP Rating : IP67 **Driver** : Internal Operating Temp : -40°c~ + 70°c

### **BEAM ANGLE**



WW

Warm

White

W

White

## iLED Lighting Systems Pvt Ltd Chennai-600096, Tamil Nadu, India



iled

Rated Power Light

ORDERING INFORMATION

12



OL

670017