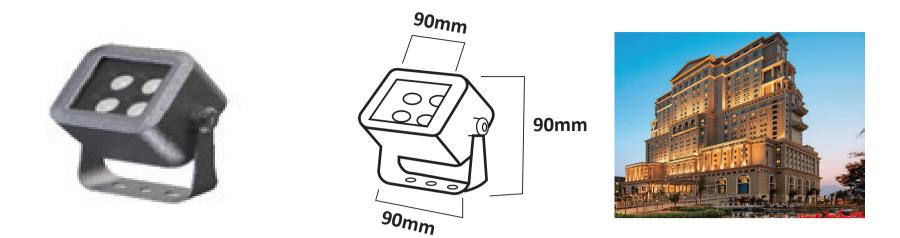

### **PRODUCT DESCRIPTION**

The Facade/Projection luminaires are in the range of 12W. Universal power supply/drivers with input range of 90 - 280V AC 50/60 Hz and PF >0.95. The material used is Ventilated powder coated die cast aluminum with tempered glass & reflector.It is ideal for sign, Bulding facade, accent, general security lighting etc.

#### **SPECIFICATION**

Material: Powder Coated Die Cast Aluminium With Specialised Lens & Tempered Glass Mounting : Surface Mount Power: 12W Input Volatage : 90-280V AC Lumen Flux: 3600 - 5760Lm Color : WW/WW/NW Dimesion : 90mm X 90mm X 90mm IP Rating : IP67 **Driver** : Internal Operating Temp : -40°c~ + 70°c