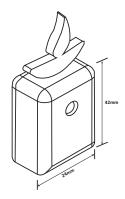

## **SPECIFICATION**

Material : Plastic Body with Acrylic Diffuser

: Wall Socket Mount Mounting

Power : 0.5 W

: 90 - 280 V AC Voltage

Power Factor : >0.96 LED colors : WW/NW/W

Lumen Flux : 80Lm

: L-24 X H-42 mm Dimension