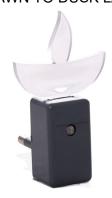

## DAWN TO DUSK LAMP

Model: iLED 33002 DDL SENSOR

## **PRODUCT DESCRIPTION**

The Dawn to dusk Sensor Lamp is made of Plastic Body with Acrylic Diffuser and it is available in 0.5W. Universal power supply/drivers with input range of 90 V to 280 V AC and PF > 0.96. It is ideal for bedroom, staircase, door key hole IDENTIFICATION, passage, corridor, toilet etc. Different fixture colours available on request.

## **SPECIFICATION**

Material : Plastic Body with Acrylic Diffuser

: Wall Socket Mount Mounting

Power : 0.5 W

: 90 - 280 V AC Voltage

Power Factor : >0.96 LED colors : WW/NW/W

Lumen Flux : 80Lm

: L-24 X H-42 mm Dimension