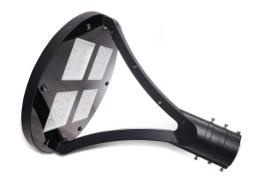

## Garden Pole / Street Light

Model: iLED 60/100/150 PL 22

## PRODUCT DESCRIPTION

The Facade/Projection luminaires are in the range of 60/100/150W. Universal power supply/drivers with input range of 90 V to 305 V AC 50/60 Hz and PF >0.95. The material used is Ventilated powder coated die cast aluminum with tempered glass & reflector.It is ideal for sign, Bulding facade, accent, general security lighting etc.

## **SPECIFICATION**

Material: Ventilated Powder Die cast Aluminum With PC Lens Glass

Mounting: Pole Mount

Lumen flux: 100-120LM/1W; 130-140LM/1W

Rated Power: 60/100/150W

Beam Angle: 90°, 12° OR 75° \* 160°

Color: WW/WW/NW

Dimesion: D-423 x H-520 mm

Pole Diameter: D-75mm

IP Rating: IP67