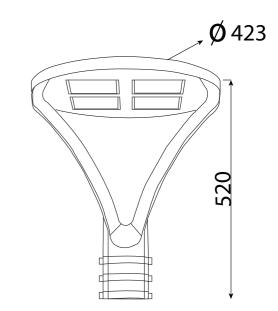

Color: WW/WW/NW

Dimesion: D-423 x H-520 mm

Pole Diameter: D-75mm

IP Rating: IP67