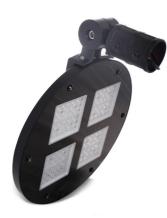

#### PRODUCT DESCRIPTION

The Facade/Projection luminaires are in the range of 60/100/150W. Universal power supply/drivers with input range of 90 V to 305 V AC 50/60 Hz and PF >0.95. The material used is Ventilated powder coated die cast aluminum with tempered glass & reflector.It is ideal for sign, Bulding facade, accent, general security lighting etc. Different fixture colours available on request.

## SPECIFICATION

Material : Ventilated Powder Die cast Aluminum With PC Lens Glass Mounting : Pole Mount Lumen flux : 100-120LM/1W; 130-140LM/1W Rated Power : 60/100/150W Beam Angle : 90°, 12° OR 75° \* 160° Color : WW/WW/NW Dimesion : D-423 x H-637 mm Pole Diameter : D-60mm IP Rating : IP67