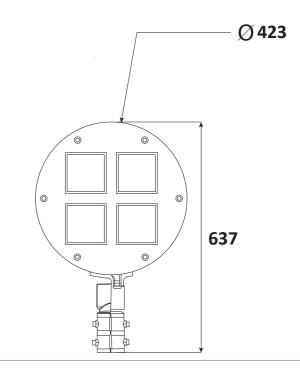

## SPECIFICATION

Material : Ventilated Powder Die cast Aluminum With PC Lens Glass Mounting : Pole Mount Lumen flux : 100-120LM/1W; 130-140LM/1W Rated Power : 60/100/150W Beam Angle : 90°, 12° OR 75° \* 160° Color : WW/WW/NW Dimesion : D-423 x H-637 mm Pole Diameter : D-60mm IP Rating : IP67