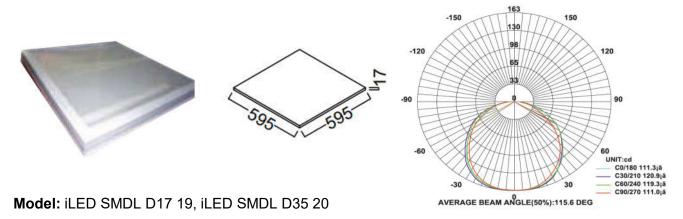

LED colors : White 6000-6400 K

Neutral White 4000-4500 K Warm White 2700-3000 K

Lumen Flux : 120-140 lm/W

Light angle : 5°,10°, 15°, 25°, 30°, 45° & 60°

Dimension : L-595 X W-595 X H-17 mm, L-595 X W-595 X H-35 mm

## **VARIANTS**

| MODEL            | RATED POWER | DIMENSION               |
|------------------|-------------|-------------------------|
| iLED SMDL D35 20 | 40/60/120 W | L-595 X W-595 X H-35 mm |