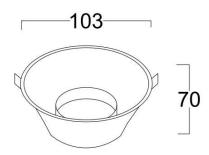

Neutral White 4000-4500 K Warm White 2700-3000 K

Lumen Flux : 120-140 lm/W (lumen efficacy: 160 -180 lm)

Dimension : D-103 X H-70 mm

Cut out diameter : 93 mm

Driver : External

Operating Temp : -40°C ~ + 70°C