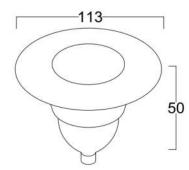

## **SPECIFICATION**

| Туре               | : Non- Adjustable without light source           |
|--------------------|--------------------------------------------------|
| Material           | : Aluminum die casting                           |
| Mounting           | : Recess mount                                   |
| Power              | : 10 W                                           |
| Voltage            | : 90 – 270 V AC 50/60 Hz                         |
| Power Factor       | : >0.96                                          |
| Holder             | : MR16                                           |
| LED colors         | : White 6000-6400 K                              |
|                    | Neutral White 4000-4500 K                        |
|                    | Warm White 2700-3000 K                           |
| Lumen Flux         | : 120-140 lm/W (lumen efficacy: 160 -180 lm)     |
| Dimension          | : D-82 X H-40 mm                                 |
| Cut out diameter   | : 71 mm                                          |
| Driver             | : External                                       |
| Operating Temp     | : -40°C ~ + 70°C                                 |
| CRI                | : 85                                             |
| IP Rating          | : IP 20                                          |
| Led used           | CREE ≑                                           |
| Dimmable Interface | CASAMBI, Colour tunable (2700 K – 6000 K), DALI, |
|                    |                                                  |