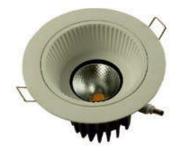

Front Removable Fitting Frame (FR Series)

Model: ILED RRFX 001- FR SERIES

## **PRODUCT DESCRIPTION**

The FR series Front removable recess mount Luminaire ideal, with out damaging the ceiling are made of aluminium and available in 10 W - 24 W.

Universal power supply/drivers with input range of 90 V to 270 V AC 50/60 Hz and PF >0.96. It is ideal for hotel, showroom, office, auditorium & etc.

## **SPECIFICATION**

| Туре               | : Non- Adjustable without light source           |
|--------------------|--------------------------------------------------|
| Material           | : Aluminum die casting                           |
| Mounting           | : Recess mount                                   |
| Power              | : 10 W                                           |
| Voltage            | : 90 – 270 V AC 50/60 Hz                         |
| Power Factor       | : >0.96                                          |
| Holder             | : MR16                                           |
| LED colors         | : White 6000-6400 K                              |
|                    | Neutral White 4000-4500 K                        |
|                    | Warm White 2700-3000 K                           |
| Lumen Flux         | : 120-140 lm/W (lumen efficacy: 160 -180 lm)     |
| Dimension          | : D-82 X H-40 mm                                 |
| Cut out diameter   | : 71 mm                                          |
| Driver             | : External                                       |
| Operating Temp     | : -40°C ~ + 70°C                                 |
| CRI                | : 85                                             |
| IP Rating          | : IP 20                                          |
| Led used           | CREE ≑                                           |
| Dimmable Interface | CASAMBI, Colour tunable (2700 K – 6000 K), DALI, |
|                    |                                                  |