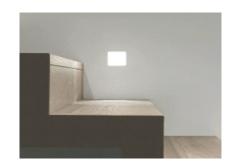

## PRODUCT DESCRIPTION

The Designer gypsum recessed mount luminaire is made of gypsum/plaster available in the range of 5 W - 20 W. Universal power supply/drivers with input range of 90 V to 270 V AC 50/60 Hz and PF >0.96 are provided. It is ideal for hotel, showroom, home, office, auditorium etc. Different fixture colours available on request.