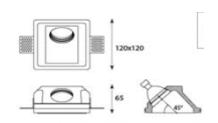

Neutral White 4000-4500 K Warm White 2700-3000 K

Lumen Flux : 120-140 lm/W (lumen efficacy: 160 -180 lm)

Dimension : L-120 X W-120 X H-65 mm

Cut Out Dimension : L-125 X W-125 mm

Driver : Internal

Operating Temp : -40°C ~ + 70°C