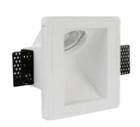

## Designer Gypsum Light-Trimless

Model: iLED GPL XQ SR1001-14

## PRODUCT DESCRIPTION

The Designer gypsum recessed mount luminaire is made of gypsum/plaster available in the range of 5 W - 20 W. Universal power supply/drivers with input range of 90 V to 270 V AC 50/60 Hz and PF >0.96 are provided. It is ideal for hotel, showroom, home, office, auditorium etc. Different fixture colours available on request.

## **SPECIFICATION**

Material : Gypsum/ plaster milky diffuser & front removable

Mounting : Recess mount Power : 5 W – 20 W

Voltage : 90 – 270 V AC 50/60 Hz

Power Factor : >0.96

LED colors : White 6000-6400 K