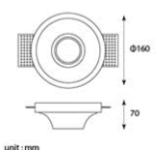

Neutral White 4000-4500 K Warm White 2700-3000 K

Lumen Flux : 120-140 lm/W (lumen efficacy: 160 -180 lm)

Dimension : D-230 X H-150 mm

Cut Out Dimension : D-235 mm

Driver : Internal

Operating Temp : -40°C ~ + 70°C