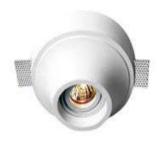

## PRODUCT DESCRIPTION

The Designer gypsum recessed mount luminaire is made of gypsum/plaster available in the range of 5 W - 20 W. Universal power supply/drivers with input range of 90 V to 270 V AC 50/60 Hz and PF >0.96 are provided. It is ideal for hotel, showroom, home, office, auditorium etc. Different fixture colours available on request.

## **SPECIFICATION**

Material : Gypsum/ plaster milky diffuser & front removable

Mounting : Recess mount Power : 5 W – 20 W

Voltage : 90 – 270 V AC 50/60 Hz

Power Factor : >0.96

LED colors : White 6000-6400 K