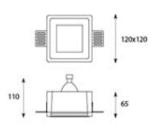

Neutral White 4000-4500 K Warm White 2700-3000 K

Lumen Flux : 120-140 lm/W (lumen efficacy: 160 -180 lm)

Dimension : L-120 X W-120 X H-65 mm

Cut Out Dimension : L-125 X W-125 mm

Clip Movement : 12-24 mm

Driver : Internal