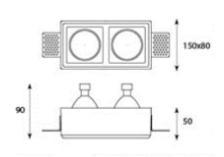

Lumen Flux : 120-140 lm/W (lumen efficacy: 160 -180 lm)

Dimension : L-150 X W-80 X H-55 mm

Cut Out Dimension : L-155 X W-85 mm

Clip Movement : 12-24 mm

Driver : Internal

Operating Temp : -40°C ~ + 70°C

Dimmable Interface : CAS▲MBI, Colour tunable (2700 K – 6000 K), DALI,