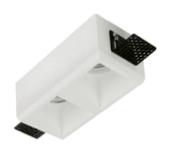

## Designer Gypsum Light-Trimless

Model: iLED GPL TD S2F1001-02

## PRODUCT DESCRIPTION

The Designer gypsum recessed mount luminaire is made of gypsum/plaster available in the range of 5 W - 20 W. Universal power supply/drivers with input range of 90 V to 270 V AC 50/60 Hz and PF >0.96 are provided. It is ideal for hotel, showroom, home, office, auditorium etc. Different fixture colours available on request.

## **SPECIFICATION**

Material : Gypsum/ plaster with front removable

Mounting : Recess mount Power : 5 W – 20 W

Voltage : 90 – 270 V AC 50/60 Hz

Power Factor : >0.96

LED colors : White 6000-6400 K

Neutral White 4000-4500 K Warm White 2700-3000 K