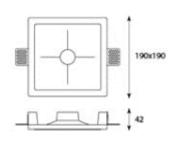

Neutral White 4000-4500 K Warm White 2700-3000 K

Lumen Flux : 120-140 lm/W (lumen efficacy: 160 -180 lm)

Dimension : L-190 X W-190 X H-42 mm

Cut Out Dimension : L-195 X W-195 mm

Driver : Internal

Operating Temp :  $-40^{\circ}\text{C} \sim +70^{\circ}\text{C}$ 