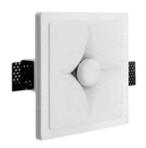

## Designer Gypsum Light-Trimless

Model: iLED GPL QJ SR2001-18

## PRODUCT DESCRIPTION

The Designer gypsum recessed mount luminaire is made of gypsum/plaster available in the range of 5 W - 20 W. Universal power supply/drivers with input range of 90 V to 270 V AC 50/60 Hz and PF >0.96 are provided. It is ideal for hotel, showroom, home, office, auditorium etc. Different fixture colours available on request.

## **SPECIFICATION**

Material : Gypsum/ plaster milky diffuser & front removable

Mounting : Recess mount Power : 5 W – 20 W

Voltage : 90 – 270 V AC 50/60 Hz

Power Factor : >0.96

LED colors : White 6000-6400 K