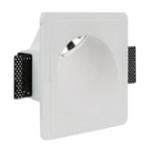

## Designer Gypsum Light-Trimless

Model: iLED GPL QJ SR2003-17

## PRODUCT DESCRIPTION

The Designer gypsum recessed mount luminaire is made of gypsum/plaster available in the range of 5 W - 20 W. Universal power supply/drivers with input range of 90 V to 270 V AC 50/60 Hz and PF >0.96 are provided. It is ideal for hotel, showroom, home, office, auditorium etc. Different fixture colours available on request.

## **SPECIFICATION**

Material : Designer Gypsum/ plaster milky diffuser & front removable

Mounting : Recess mount Power : 5 W – 20 W

Voltage : 90 – 270 V AC 50/60 Hz

Power Factor : >0.96

LED colors : White 6000-6400 K