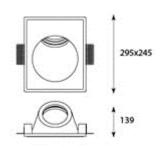

Neutral White 4000-4500 K Warm White 2700-3000 K

Lumen Flux : 120-140 lm/W (lumen efficacy: 160 -180 lm)

Dimension : L-350 X W-290 X H-180 mm

Cut Out Dimension : L-355 X W-295 mm

Driver : Internal

Operating Temp : -40°C ~ + 70°C