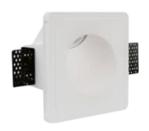

## Designer Gypsum Light-Trimless

Model: iLED GPL QJ SR2002-16

## PRODUCT DESCRIPTION

The Designer gypsum recessed mount luminaire is made of gypsum/plaster available in the range of 5 W - 20 W. Universal power supply/drivers with input range of 90 V to 270 V AC 50/60 Hz and PF >0.96 are provided. It is ideal for hotel, showroom, home, office, auditorium etc. Different fixture colours available on request.

## **SPECIFICATION**

Material : Designer Gypsum/ plaster milky diffuser & front removable

Mounting : Recess mount Power : 5 W – 20 W

Voltage : 90 – 270 V AC 50/60 Hz

Power Factor : >0.96

LED colors : White 6000-6400 K