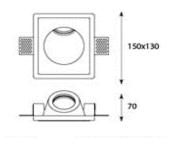

Neutral White 4000-4500 K Warm White 2700-3000 K

Lumen Flux : 120-140 lm/W (lumen efficacy: 160 -180 lm)

Dimension : L-250 X W-210 X H-80 mm

Cut Out Dimension : L-255 X W-215 mm

Driver : Internal

Operating Temp :  $-40^{\circ}\text{C} \sim +70^{\circ}\text{C}$ 