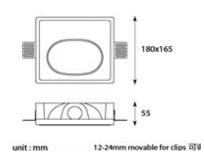

Neutral White 4000-4500 K Warm White 2700-3000 K

Lumen Flux : 120-140 lm/W (lumen efficacy: 160 -180 lm)

Dimension : L-180 X W-120 X H-55 mm

Cut Out Dimension : L-185 X W-125 mm

Driver : Internal

Operating Temp : -40°C ~ + 70°C