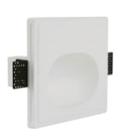

## Designer Gypsum Light-Trimless

Model: iLED GPL QJ SR2001-15

## PRODUCT DESCRIPTION

The Designer gypsum recessed mount luminaire is made of gypsum/plaster available in the range of 5 W - 20 W. Universal power supply/drivers with input range of 90 V to 270 V AC 50/60 Hz and PF >0.96 are provided. It is ideal for hotel, showroom, home, office, auditorium etc. Different fixture colours available on request.

## **SPECIFICATION**

Material : Designer Gypsum/ plaster milky diffuser & front removable

Mounting : Recess mount Power : 5 W – 20 W

Voltage : 90 – 270 V AC 50/60 Hz

Power Factor : >0.96

LED colors : White 6000-6400 K