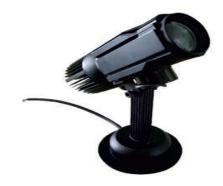

## **GOBO LIGHT**

Model: iLED GOBO Light

## PRODUCT DESCRIPTION

The surface mount holographic advertising machine is made of abs plastic with rotatable motor programmable. Universal power supply/drivers with input range of 12V DC /230 V AC ,PF >0.96. It is ideal for hologram advertising.