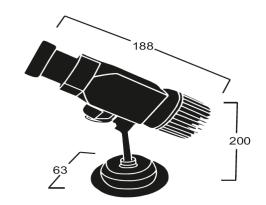

LED colors : Red, Green, Blue

Dimension : L-188 X W-83 X H-200 mm

Driver : Internal

Operating Temp :  $-40^{\circ}\text{C} \sim +70^{\circ}\text{C}$ 

CRI : 85 IP Rating : IP 20