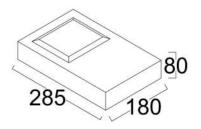

Neutral White 4000-4500 K Warm White 2700-3000 K

Lumen Flux : 120-140 lm/W (lumen efficacy: 160 -180 lm)

Dimension : L-275 X W-182 X H-180 mm

Driver : Internal

Operating Temp :  $-40^{\circ}\text{C} \sim +70^{\circ}\text{C}$ 