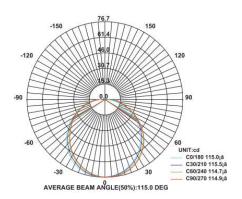

Neutral White 4000-4500 K Warm White 2700-3000 K

Lumen Flux : 120-140 lm/W (lumen efficacy: 160 -180 lm)

Dimension : L-275 X W-182 X H-180 mm

Driver : Internal

Operating Temp :  $-40^{\circ}\text{C} \sim +70^{\circ}\text{C}$ 