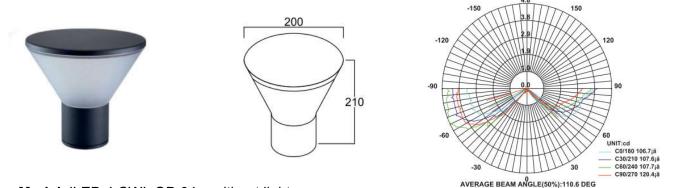

## **SPECIFICATION**

| Material<br>Mounting<br>Power | : Aluminum Die Casting Graphite Black Finish<br>: Surface Mount<br>: 4 W |
|-------------------------------|--------------------------------------------------------------------------|
| Voltage                       | : 90 – 305 V AC 50/60 Hz                                                 |
| Power Factor                  | : >0.96                                                                  |
| LED colors                    | : White 6000-6400 K                                                      |
|                               | Neutral White 4000-4500 K                                                |
|                               | Warm White 2700-3000 K                                                   |
| Lumen Flux                    | : 120-140 lm/W (lumen efficacy: 160 -180 lm)                             |
| Dimension                     | : D-220 X H-210 mm                                                       |
| Driver                        | : Internal                                                               |
| Operating Temp                | : -40°C ~ + 70°C                                                         |
| CRI                           | : 85                                                                     |
| IP Rating                     | : IP 65                                                                  |
| Led used                      | CREE 🜩                                                                   |
| Dimmable Interface            | CASAMBI, Colour tunable (2700 K – 6000 K), DALI,                         |
|                               | Edge pulse/0/1-10 V dimming control (optional)                           |