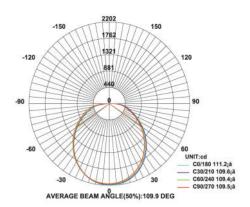

Neutral White 4000-4500 K Warm White 2700-3000 K

Lumen Flux : 120-140 lm/W (lumen efficacy: 160 -180 lm)

Dimension : D-500 X H-100 mm

Driver : External Operating Temp :  $-40^{\circ}\text{C} \sim +70^{\circ}\text{C}$ 