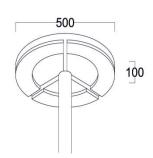

Neutral White 4000-4500 K Warm White 2700-3000 K

Lumen Flux : 120-140 lm/W (lumen efficacy: 160 -180 lm)

Dimension : D-500 X H-100 mm

Driver : External Operating Temp :  $-40^{\circ}\text{C} \sim +70^{\circ}\text{C}$ 