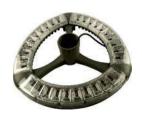

## PRODUCT DESCRIPTION

The garden luminaire is made of die cast aluminium with clear diffuser and it is available in 90 W and 120 W. Universal power supply/drivers with input range of 90 V to 270 V AC 50/60 Hz and PF >0.96. It is ideal for garden, gate lights etc.

## **SPECIFICATION**

Material : Ventilated powder coated aluminum with reflector & clear diffuser

Mounting : Pole mount Power : 90/120 W

Voltage : 90 – 270 V AC 50/60 Hz

Power Factor : >0.96

LED colors : White 6000-6400 K