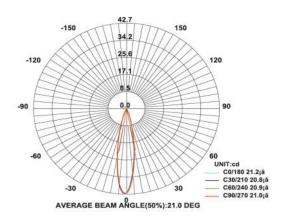

Angle : 5°,10°,25°,30°,45°

Led used : CREE €

Dimmable (optional) : CAS▲MBI, Colour tunable (2700 K – 6000 K), DALI,

Edge pulse/0/1-10 V dimming control

The technical specifications may vary due to continuous improvement without prior notice.