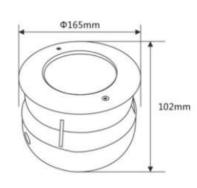

Neutral White 4000-4500 K Warm White 2700-3000 K

**RGB** 

Lumen Flux : 120-140 lm/W (lumen efficacy: 160 -180 lm)

Dimension : D-165 X H-102 mm

Driver : Internal

Operating Temp : -40°C ~ + 70°C

CRI : 85 IP Rating : IP 68