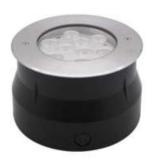

# Swimming pool Lights

Model: iLED 9 SWP 05

# **PRODUCT DESCRIPTION**

The swimming pool surface/recessed mount inside water body and that luminaires are in the range of 1 W, 3W, 6W, 9W, 10W, 12W, 18W, 24W, 40W and 65 W. Universal power supply/drivers with input range of 12/24 V AC/DC and PF >0.95. Stainless steel(SS316).It is ideal for swimming pool/ fountain lights.