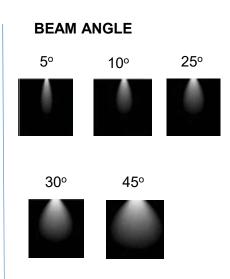

Angle : 5°,10°,25°,30°,45°

Led used : CREE €

Dimmable (optional) : CAS▲MBI, Colour tunable (2700 K – 6000 K), DALI,

Edge pulse/0/1-10 V dimming control

The technical specifications may vary due to continuous improvement without prior notice.