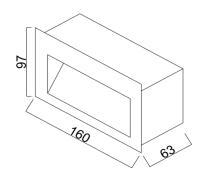

Lumen Flux : 120-140 lm/W (lumen efficacy: 160 -180 lm)

Dimension : L-160 X W-97 X H-63 mm Cut out dimension : L-157 X W-96 X H-60mm

Driver : Internal

Operating Temp :  $-40^{\circ}\text{C} \sim +70^{\circ}\text{C}$ 