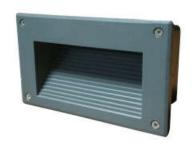

## In wall Lights Outdoor

Model: iLED 9 IWL 09-IP 65

## PRODUCT DESCRIPTION

The recessed mount wall luminaire is made of die cast aluminium with powder coating and glass depending on the fixture size it is available in the range of 5 W to 35 W. Universal power supply/drivers with input range of 90 V to 270 V AC 50/60 Hz and PF >0.96. It is ideal for outdoor, passages, corridors etc.