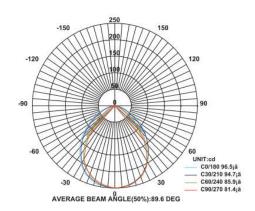

CRI : 85
IP Rating : IP 65
Led used : CREE €

Dimmable Interface : CAS▲MBI, Colour tunable (2700 K – 6000 K),

DALI, Edge pulse/0/1-10 V dimming control (optional)