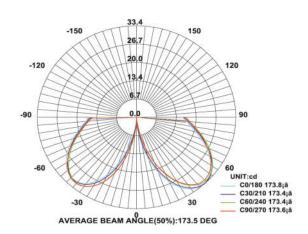

Neutral White 4000-4500 K Warm White 2700-3000 K

Lumen Flux : 120-140 lm/W (lumen efficacy: 160 -180 lm)

Dimension : D-160 X H-4200 mm

Driver : Internal

Operating Temp : -40°C ~ + 70°C

Dimmable Interface : CAS▲MBI, Colour tunable (2700 K – 6000 K), DALI,