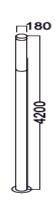

Neutral White 4000-4500 K Warm White 2700-3000 K

Lumen Flux : 120-140 lm/W (lumen efficacy: 160 -180 lm)

Dimension : D-160 X H-4200 mm

Driver : Internal

Operating Temp : -40°C ~ + 70°C

Dimmable Interface : CAS▲MBI, Colour tunable (2700 K – 6000 K), DALI,