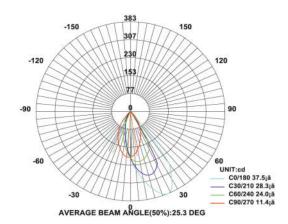

Neutral White 4000-4500 K Warm White 2700-3000 K

Lumen Flux : 120-140 lm/W (lumen efficacy: 160 -180 lm)

Dimension : D-160 X H-3600 mm

Driver : Internal

Operating Temp :  $-40^{\circ}\text{C} \sim +70^{\circ}\text{C}$ 