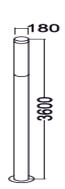

Neutral White 4000-4500 K Warm White 2700-3000 K

Lumen Flux : 120-140 lm/W (lumen efficacy: 160 -180 lm)

Dimension : D-160 X H-3600 mm

Driver : Internal

Operating Temp :  $-40^{\circ}\text{C} \sim +70^{\circ}\text{C}$ 