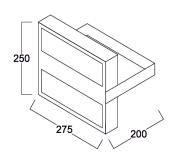

LED colors : White 6000-6400 K

Neutral White 4000-4500 K Warm White 2700-3000 K

Lumen Flux : 120-140 lm/W

Dimension : L-250 X W-275 X H-200 mm H-180mm

Driver : External Operating Temp :  $-40^{\circ}\text{C} \sim +70^{\circ}\text{C}$ 