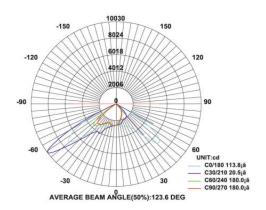

## Sports Light/Hi Bay Lights Adjustable

**BEAM ANGLE** 

80°

Model: iLED 80 HB/FL 01