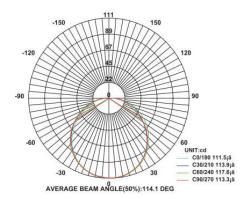

Neutral White 4000-4500 K Warm White 2700-3000 K

Lumen Flux : 120-140 lm/W (lumen efficacy: 160 -180 lm)

Dimension : D-115 X H-65 mm

Driver : Internal

Operating Temp :  $-40^{\circ}\text{C} \sim +70^{\circ}\text{C}$ 