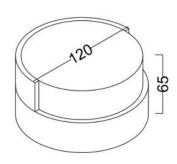

Neutral White 4000-4500 K Warm White 2700-3000 K

Lumen Flux : 120-140 lm/W (lumen efficacy: 160 -180 lm)

Dimension : D-115 X H-65 mm

Driver : Internal

Operating Temp :  $-40^{\circ}\text{C} \sim +70^{\circ}\text{C}$ 