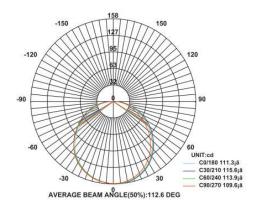

Neutral White 4000-4500 K Warm White 2700-3000 K

Lumen Flux : 120-140 lm/W (lumen efficacy: 160 -180 lm)

Dimension : D-115 X H-65 mm

Driver : Internal

Operating Temp :  $-40^{\circ}\text{C} \sim +70^{\circ}\text{C}$ 