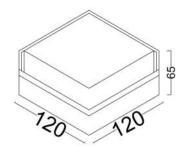

Neutral White 4000-4500 K Warm White 2700-3000 K

Lumen Flux : 120-140 lm/W (lumen efficacy: 160 -180 lm)

Dimension : D-115 X H-65 mm

Driver : Internal

Operating Temp :  $-40^{\circ}\text{C} \sim +70^{\circ}\text{C}$ 