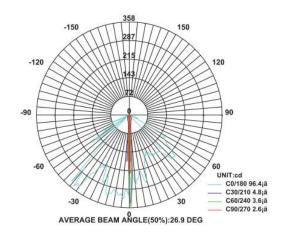

Neutral White 4000-4500 K Warm White 2700-3000 K

Lumen Flux : 120-140 lm/W (lumen efficacy: 160 -180 lm)

Dimension : L-147 X W-60 X H-100 mm

Driver : Internal

Operating Temp :  $-40^{\circ}\text{C} \sim +70^{\circ}\text{C}$ 