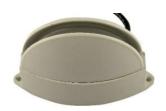

## PRODUCT DESCRIPTION

The wall luminaire is made of die cast aluminium. It is available in 8 W and 12 W and can emit light on a wide range. Universal power supply/drivers with input range of 90 V to 305 V AC 50/60 Hz and PF >0.96. It is ideal for outdoor, garden and wall light.

## **SPECIFICATION**

Material : Ventilated powder coated die cast aluminum with ray lens

Mounting : Surface Mount Power : 8 W, 12 W

Voltage : 90 – 305 V AC 50/60 Hz

Power Factor : >0.96

LED colors : White 6000-6400 K