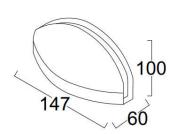

Neutral White 4000-4500 K Warm White 2700-3000 K

Lumen Flux : 120-140 lm/W (lumen efficacy: 160 -180 lm)

Dimension : L-147 X W-60 X H-100 mm

Driver : Internal

Operating Temp :  $-40^{\circ}\text{C} \sim +70^{\circ}\text{C}$ 