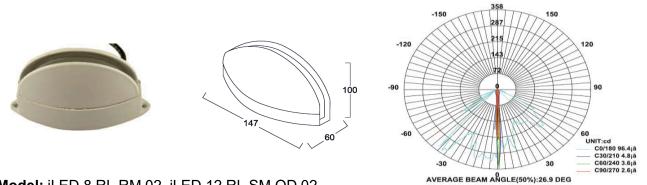

## SPECIFICATION

| Material<br>Mounting | : Ventilated powder coated die cast Aluminum with Ray lens<br>: Surface mount |
|----------------------|-------------------------------------------------------------------------------|
| Power                | : 8 W, 12 W                                                                   |
| Voltage              | : 90 – 270 V AC 50/60 Hz                                                      |
| Power Factor         | : >0.96                                                                       |
| LED colors           | : White 6000-6400 K                                                           |
|                      | Neutral White 4000-4500 K                                                     |
|                      | Warm White 2700-3000 K                                                        |
| Lumen Flux           | : 120-140 lm/W (lumen efficacy: 160 -180 lm)                                  |
| Dimension            | : L-147 X W-60 X H-100 mm, L-147 X W-60 X H-100 mm                            |
| Driver               | : Internal                                                                    |
| Operating Temp       | : -40°C ~ + 70°C                                                              |
| CRI                  | : 85                                                                          |
| IP Rating            | : IP 66                                                                       |
| Led used             | CREE 🗘                                                                        |
| Dimmable Interface   | ∶CAS▲MBI, Colour tunable (2700 K – 6000 K), DALI,                             |
|                      | Edge pulse/0/1-10 V dimming control (optional)                                |