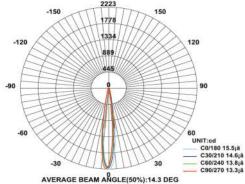

## Mirror/Picture Lights





Model: iLED 8/12 ML 04

## PRODUCT DESCRIPTION

The Mirror/Picture luminaire are in the range of 8 W and 12 W. Universal power supply/drivers with input range of 90 V to 305 V AC 50/60 Hz and PF >0.95. The material used is Ventilated aluminum with milky diffuser. It can be used above the mirror/picture..

Different fixture colours available on request.

## **SPECIFICATION**

Material : Ventilated aluminum with milky diffuser

Lumen Efficacy : 160 – 180 lumens
Mounting : Surface mount

Power : 8W/12W

Voltage : 90 V to 305 V AC 50/60 Hz

Power Factor : >0.95

LED colors : White 6000-6400 K

Neutral White 4000-4500 K Warm White 2700-3000 K

Lumen Flux : 120-140 lm/W

Dimension : L-650 X W-75 X H-30mm W-70/H-34mm

Driver : Internal Operating Temp :  $-40^{\circ}\text{C} \sim +70^{\circ}\tex