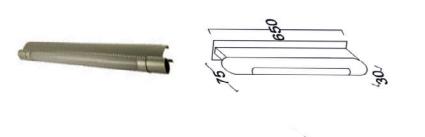

Neutral White 4000-4500 K Warm White 2700-3000 K

Lumen Flux : 120-140 lm/W

Dimension : L-650 X W-75 X H-30mm W-70/H-34mm

Driver : Internal Operating Temp :  $-40^{\circ}\text{C} \sim +70^{\circ}\text{C}$ 