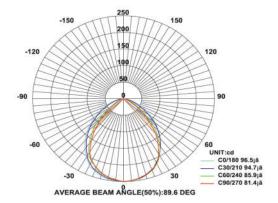

## **SPECIFICATION**

Material : stainless steel with milky diffuser

Lumen Efficacy : 160 – 180 lumens Mounting : Surface mount

Power : 8W

Voltage : 90 V to 305 V AC, 50/60 Hz

Power Factor : >0.95

LED colors : White 6000-6400 K

Neutral White 4000-4500 K Warm White 2700-3000 K

Lumen Flux : 120-140 lm/W

Dimension : L-470 X W-95 X H-48mm

Driver : Internal Operating Temp :  $-40^{\circ}\text{C} \sim +70^{\circ}\text{C}$ 

CRI : 85 Led used : CREE €