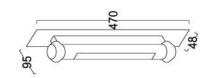

Neutral White 4000-4500 K Warm White 2700-3000 K

Lumen Flux : 120-140 lm/W

Dimension : L-470 X W-95 X H-48mm

Driver : Internal Operating Temp :  $-40^{\circ}\text{C} \sim +70^{\circ}\text{C}$ 

CRI : 85 Led used : CREE €