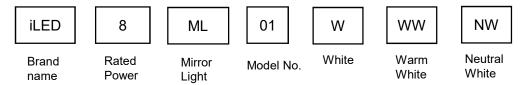

ial : Ventilated aluminum with glass

Lumen Efficacy : 160 – 180 lumens Mounting : Surface mount

Power : 8W

Voltage : 90 V to 305 V AC 50/60 Hz

Power Factor : >0.95

LED colors : White 6000-6400 K

Neutral White 4000-4500 K Warm White 2700-3000 K

Lumen Flux : 120-140 lm/W

Dimension : L-350 X W-83 X H-30mm L-337

Driver : Internal Operating Temp :  $-40^{\circ}\text{C} \sim +70^{\circ}\text{C}$ 

CRI : 85
IP Rating : IP 20
Led used : CREE €

Dimmable Interface : CAS▲MBI, Colour tunable (2700 K – 6000 K), DALI,

Edge pulse/0/1-10 V dimming control (optional)



## **VARIANTS**

| MODEL         | RATED POWER | DIMENSION                  |
|---------------|-------------|----------------------------|
| iLED 12 ML 02 | 12 W        | L-485 X W-85 X H-30mm W-89 |

# **ORDERING INFORMATION**