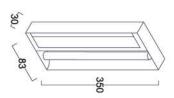

Neutral White 4000-4500 K Warm White 2700-3000 K

Lumen Flux : 120-140 lm/W

Dimension : L-350 X W-83 X H-30mm L-337

Driver : Internal Operating Temp :  $-40^{\circ}\text{C} \sim +70^{\circ}\text{C}$ 

CRI : 85
IP Rating : IP 20
Led used : CREE €