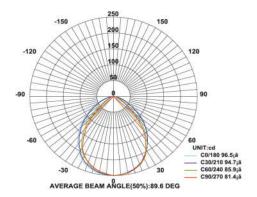

## **SPECIFICATION**

Material : Ventilated aluminum with glass

Lumen Efficacy : 160 – 180 lumens Mounting : Surface mount

Power : 8W

Voltage : 90 V to 305 V AC 50/60 Hz

Power Factor : >0.95

LED colors : White 6000-6400 K

Neutral White 4000-4500 K Warm White 2700-3000 K

Lumen Flux : 120-140 lm/W

Dimension : L-350 X W-83 X H-30mm L-337

Driver : Internal Operating Temp :  $-40^{\circ}\text{C} \sim +70^{\circ}\text{C}$ 

CRI : 85
IP Rating : IP 20
Led used : CREE €