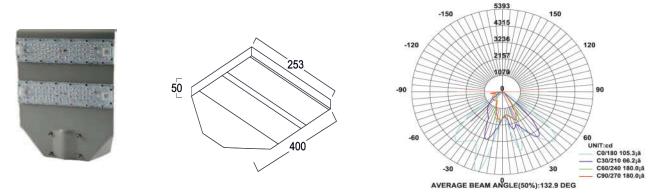

## SPECIFICATION

| Material<br>Lumen Efficacy | : Ventilated powder coated aluminum with wide aero angle lens<br>: 160 – 180 lumens |
|----------------------------|-------------------------------------------------------------------------------------|
| Mounting                   | : Aluminium / GI pole                                                               |
| Power                      | : 72 W                                                                              |
|                            |                                                                                     |
| Voltage                    | : 90 V to 305 V AC 50/60 Hz                                                         |
| Power Factor               | : >0.95                                                                             |
| LED colors                 | : White 6000-6400 K                                                                 |
|                            | Neutral White 4000-4500 K                                                           |
|                            | Warm White 2700-3000 K                                                              |
| Lumen Flux                 | : 120-140 lm/W                                                                      |
| Dimension                  | : L-400 X H-50 X W-253 mm                                                           |
| Angle                      | : 800/1450                                                                          |
| Driver                     | : Surge 10 KVA (external)                                                           |
| Operating Temp             | : -40°C ~ + 70°C                                                                    |
| CRI                        | : 85                                                                                |
| IP Rating                  | : IP 65/67                                                                          |
| Led used                   | CREE ≑                                                                              |
| Dimmable Interface         | <sup>:</sup> CASAMBI, Colour tunable (2700 K – 6000 K), DALI,                       |
|                            | Edge pulse/0/1-10 V dimming control (optional)                                      |